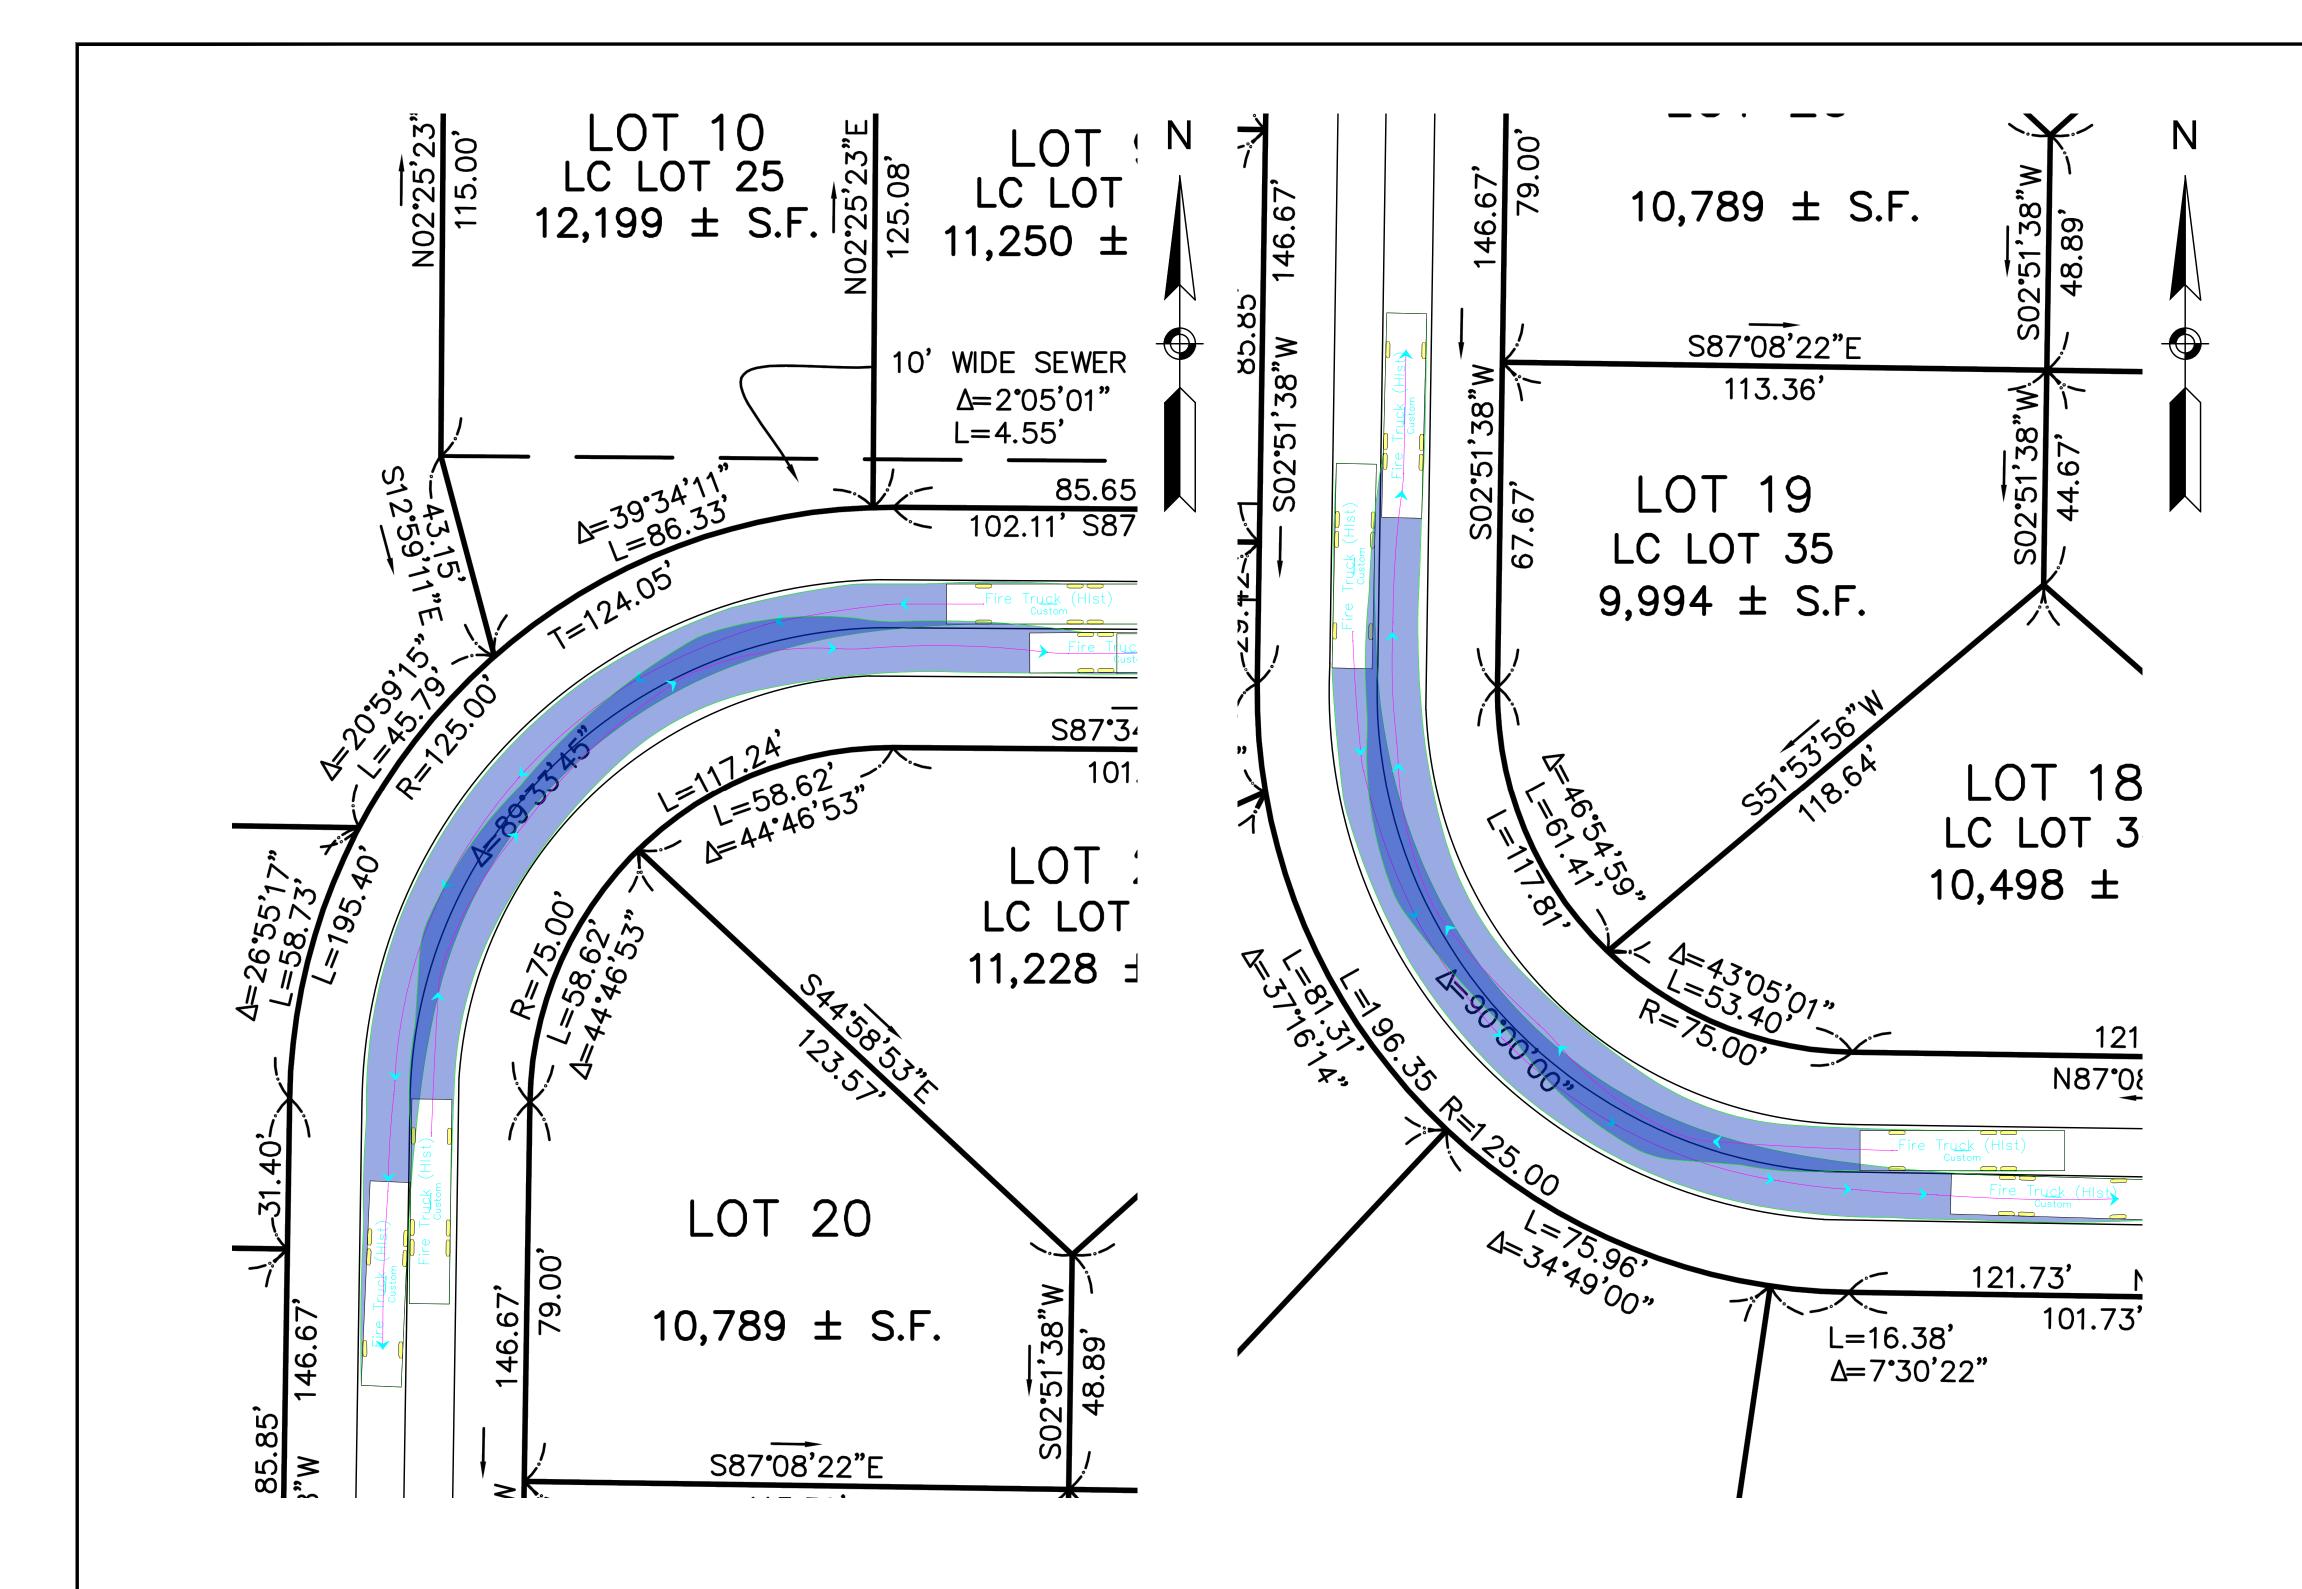

Fire Truck (HIst)

Width : 8.33
Track : 8.33

Lock to Lock Time : 6.0 Steering Angle : 42.0

PROPOSED GEOFFREY PARK

DESIGN SUBMISSION:

TRUCK TURNING MOVEMENTS

DRAWING TITLE:

FIRE TRUCK