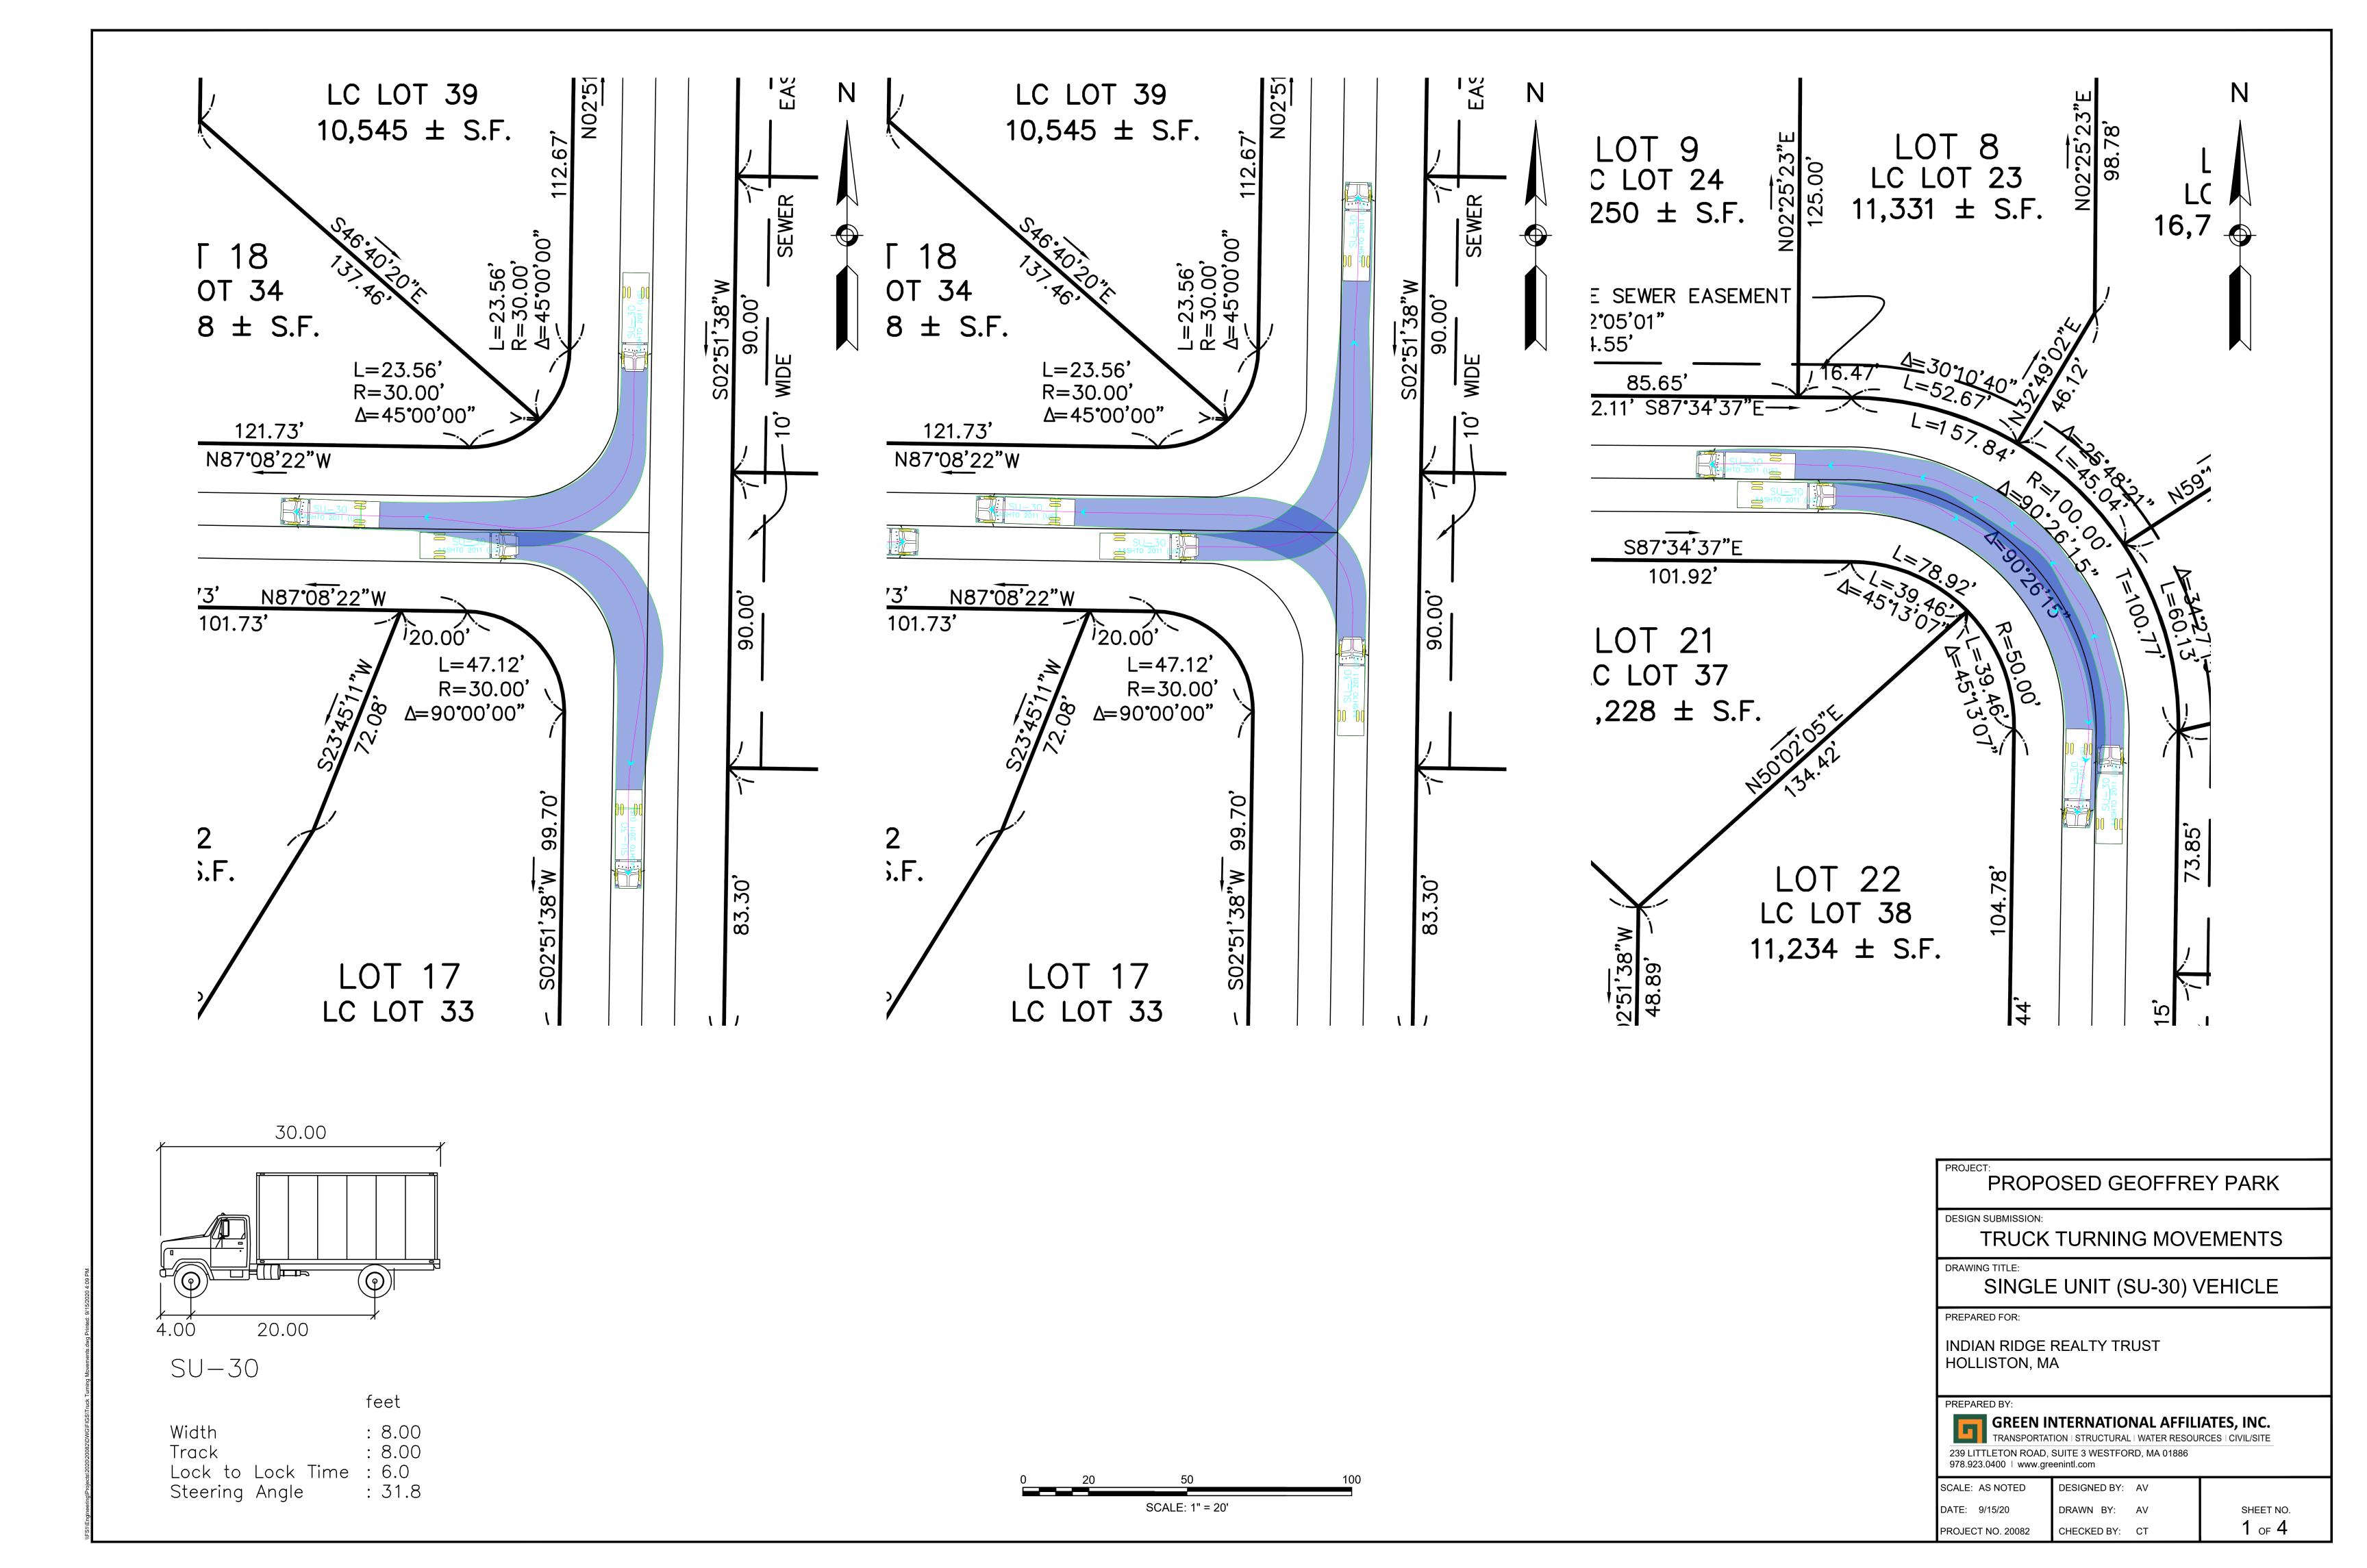

feet
Width : 8.00

Track : 8.00 Lock to Lock Time : 6.0 Steering Angle : 31.8

30 60 100 SCALE: 1" = 30'

DESIGN SUBMISSION:

TRUCK TURNING MOVEMENTS

DRAWING TITLE:

SINGLE UNIT (SU-30) VEHICLE

PREPARED FOR:

INDIAN RIDGE REALTY TRUST HOLLISTON, MA

PREPARED BY:

GREEN INTERNATIONAL AFFILIATES, INC.

TRANSPORTATION | STRUCTURAL | WATER RESOURCES | CIVIL/SITE

239 LITTLETON ROAD, SUITE 3 WESTFORD, MA 01886

978.923.0400 | www.greenintl.com

| SCALE: AS NOTED   | DESIGNED BY: | AV |           |
|-------------------|--------------|----|-----------|
| DATE: 9/15/20     | DRAWN BY:    | AV | SHEET NO. |
| PROJECT NO. 20082 | CHECKED BY:  | СТ | 2 of 4    |