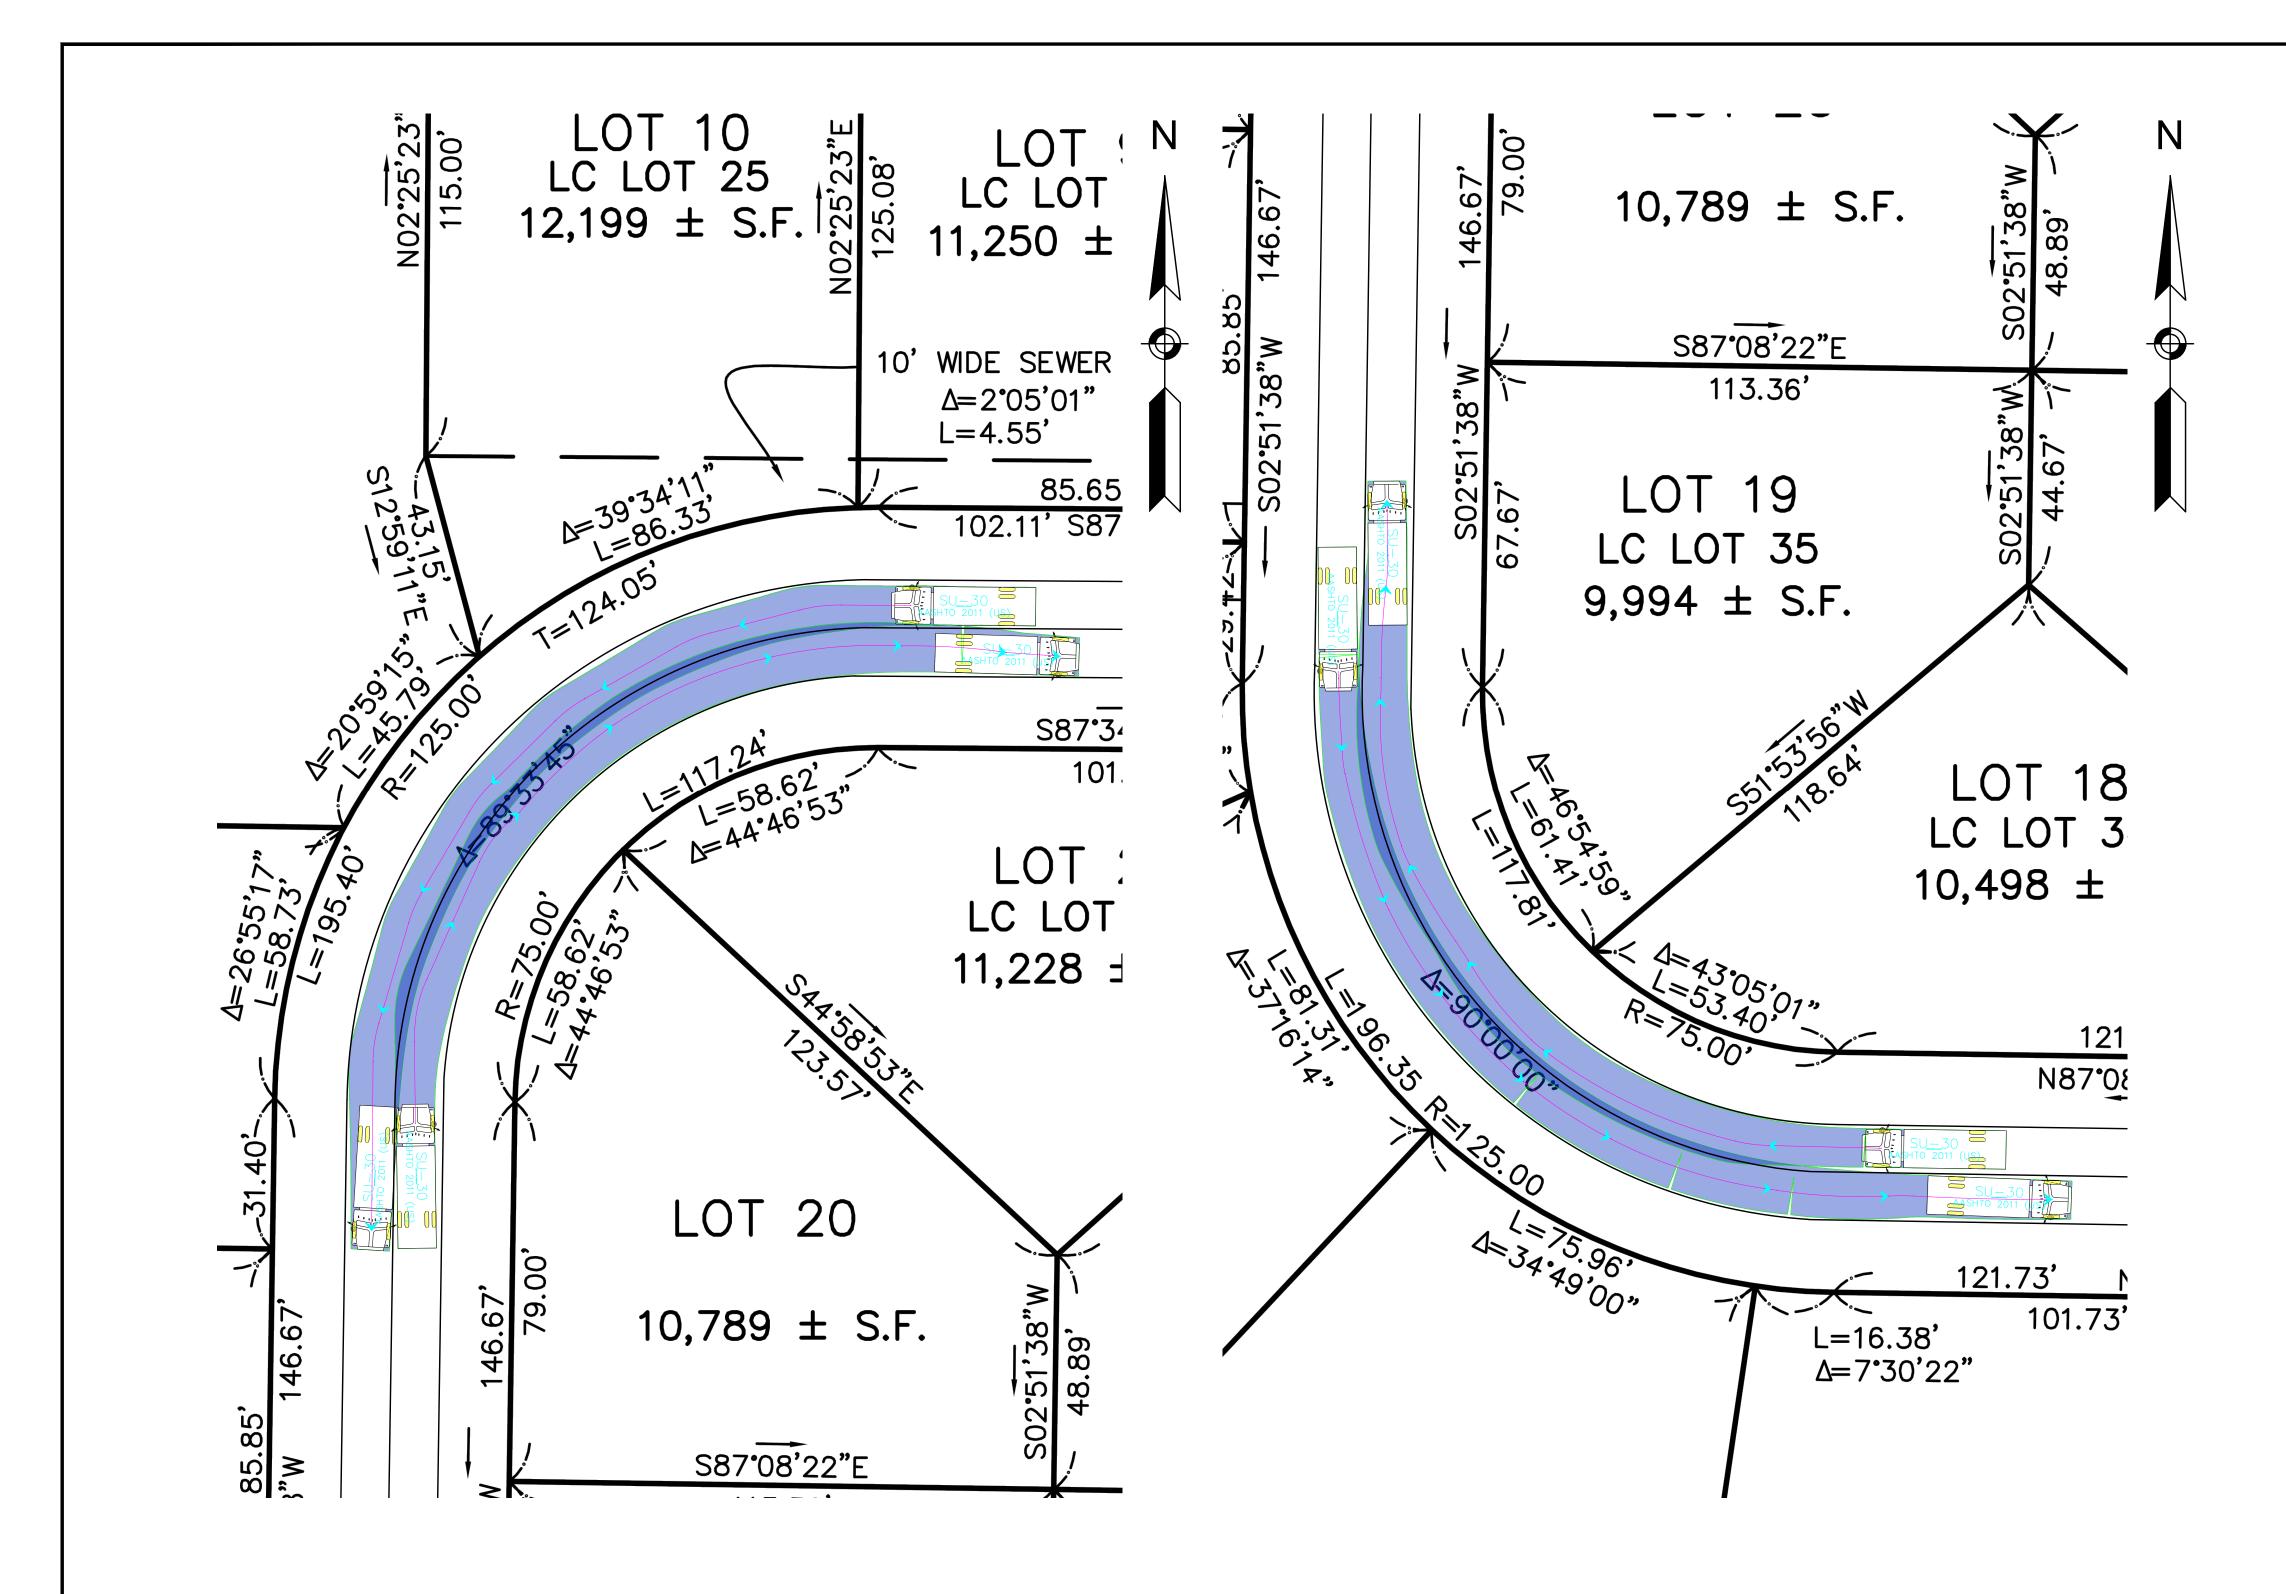

feet
Width : 8.00

Track : 8.00 Lock to Lock Time : 6.0 Steering Angle : 31.8

30 60 100 SCALE: 1" = 30'

DESIGN SUBMISSION:

TRUCK TURNING MOVEMENTS

DRAWING TITLE:

SINGLE UNIT (SU-30) VEHICLE

PREPARED FOR:

| SCALE: AS NOTED   | DESIGNED BY: | AV |           |
|-------------------|--------------|----|-----------|
| DATE: 9/15/20     | DRAWN BY:    | AV | SHEET NO. |
| PROJECT NO. 20082 | CHECKED BY:  | СТ | 2 of 4    |