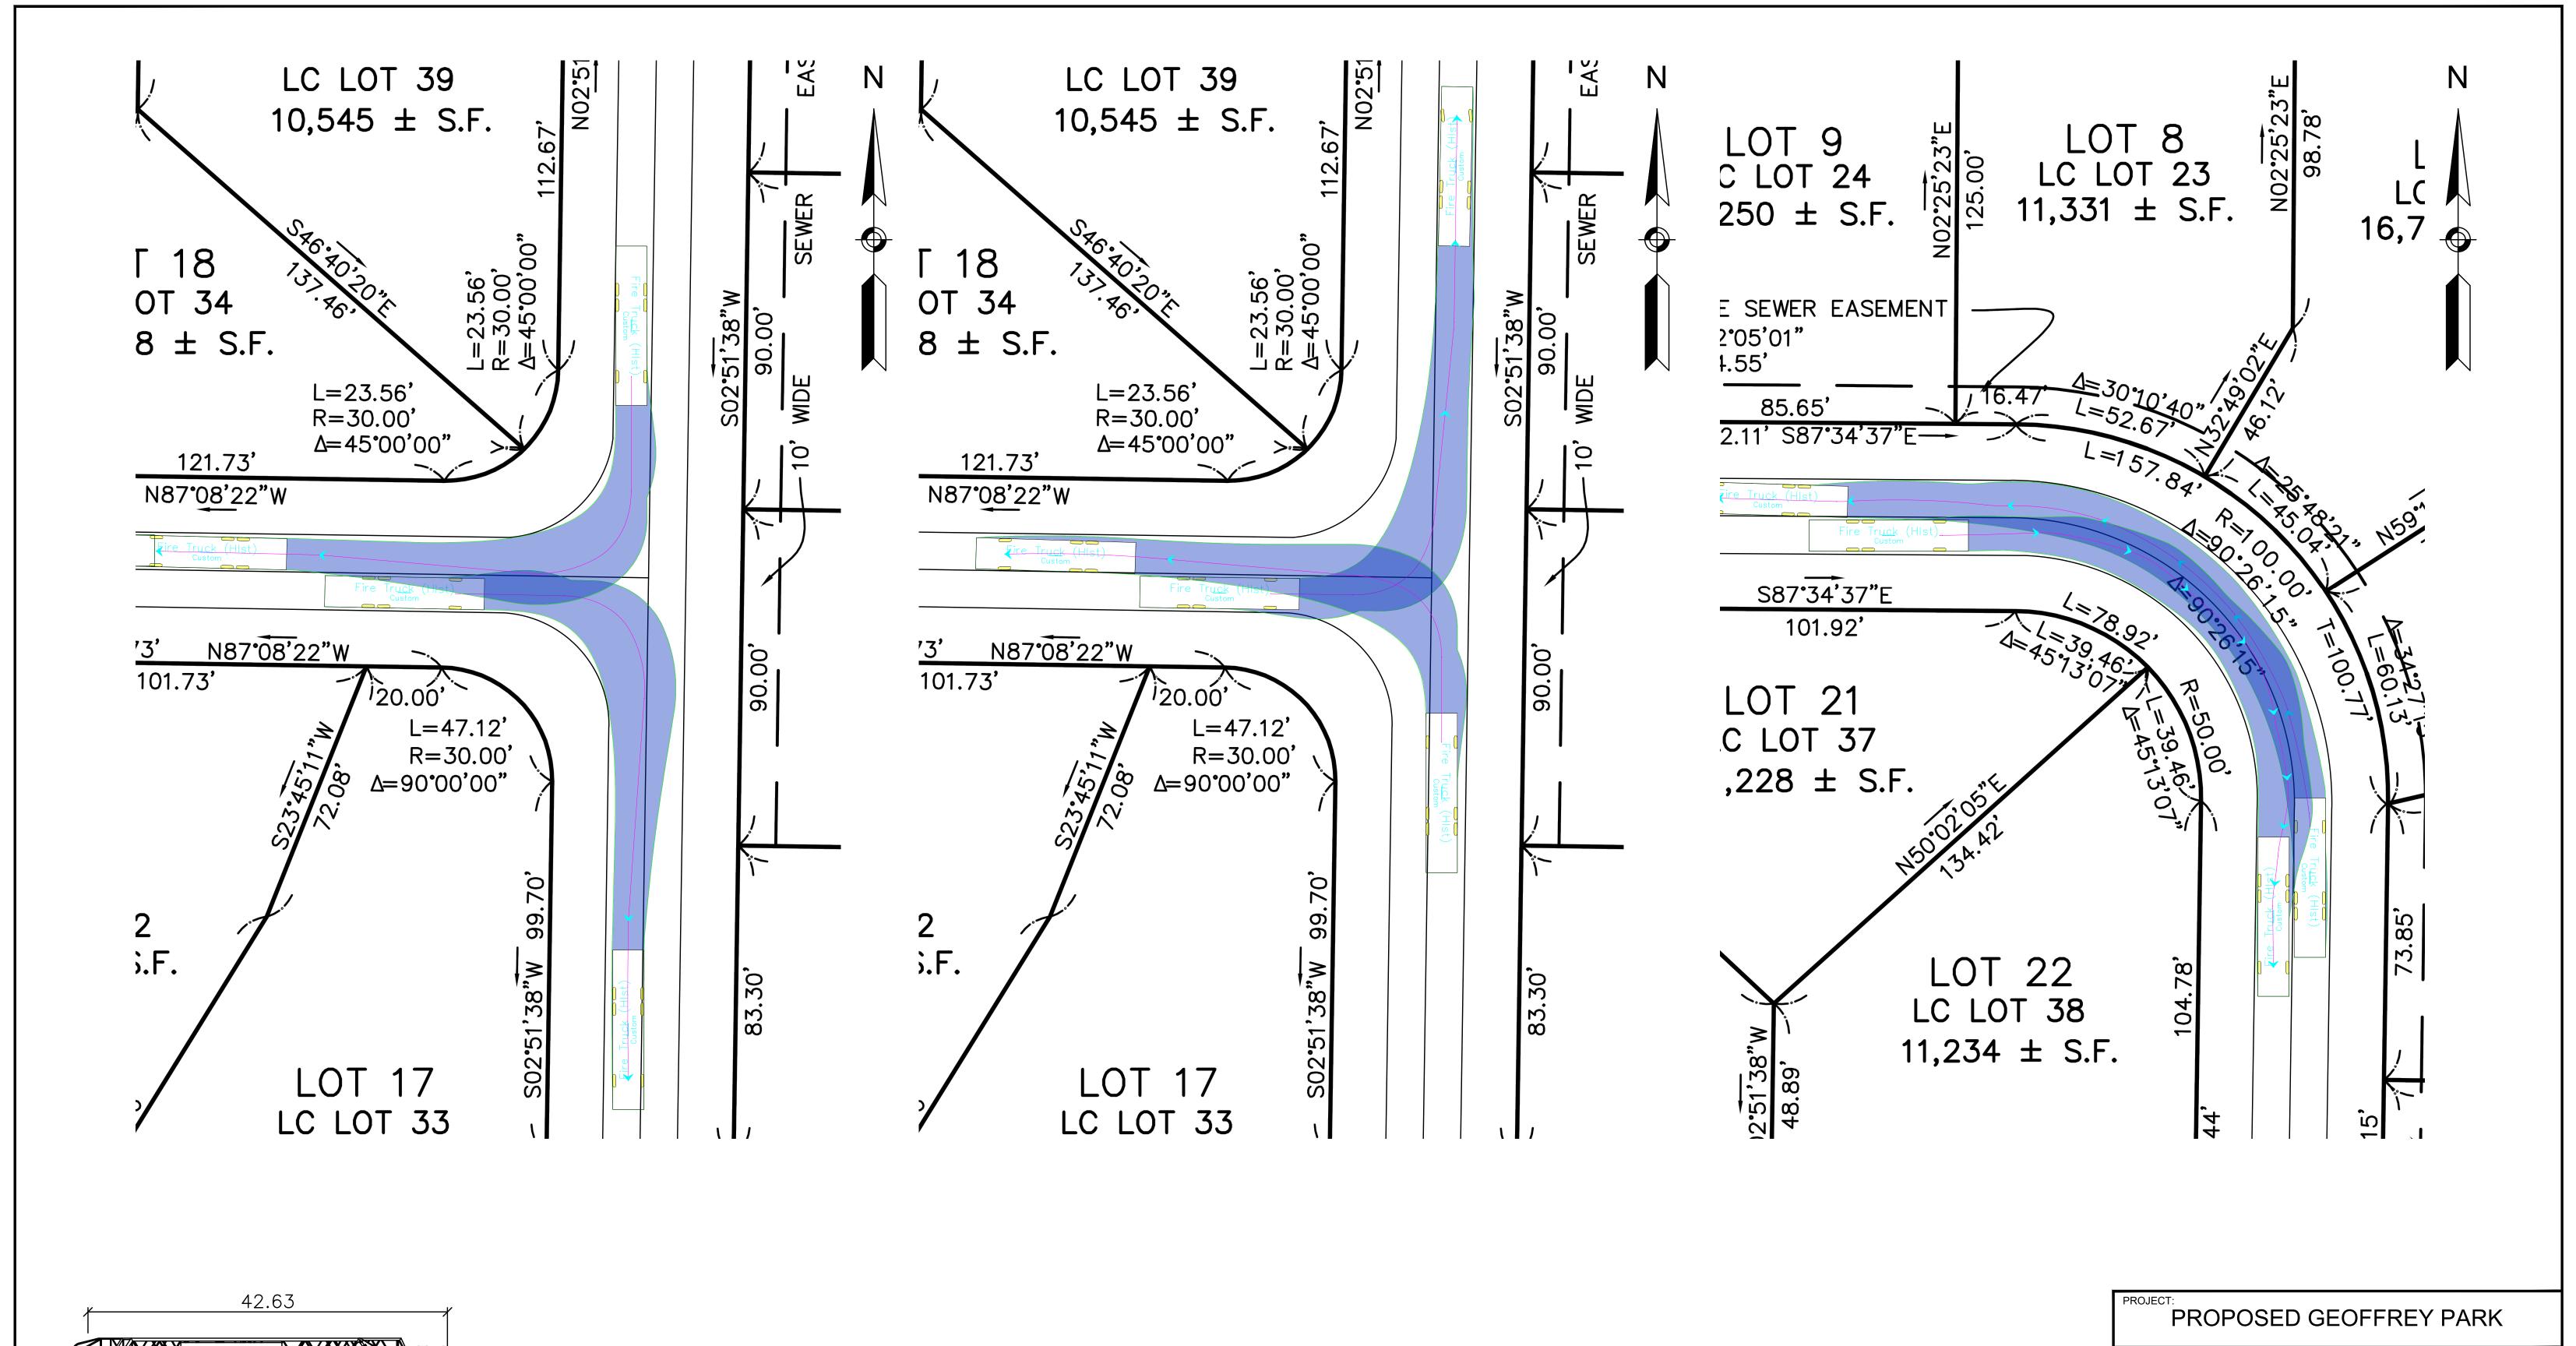

Fire Truck (HIst)

Width : 8.33
Track : 8.33

Lock to Lock Time : 6.0 Steering Angle : 42.0

PROPOSED GEOFFREY PARK

DESIGN SUBMISSION:

TRUCK TURNING MOVEMENTS

DRAWING TITLE:

FIRE TRUCK

PREPARED FOR:

INDIAN RIDGE REALTY TRUST HOLLISTON, MA

PREPARED BY:

GREEN INTERNATIONAL AFFILIATES, INC.

TRANSPORTATION | STRUCTURAL | WATER RESOURCES | CIVIL/SITE

239 LITTLETON ROAD, SUITE 3 WESTFORD, MA 01886

978.923.0400 | www.greenintl.com

| SCALE: AS NOTED   | DESIGNED BY: | AV |           |
|-------------------|--------------|----|-----------|
| DATE: 9/15/20     | DRAWN BY:    | AV | SHEET NO. |
| PROJECT NO. 20082 | CHECKED BY:  | СТ | 4 of 4    |