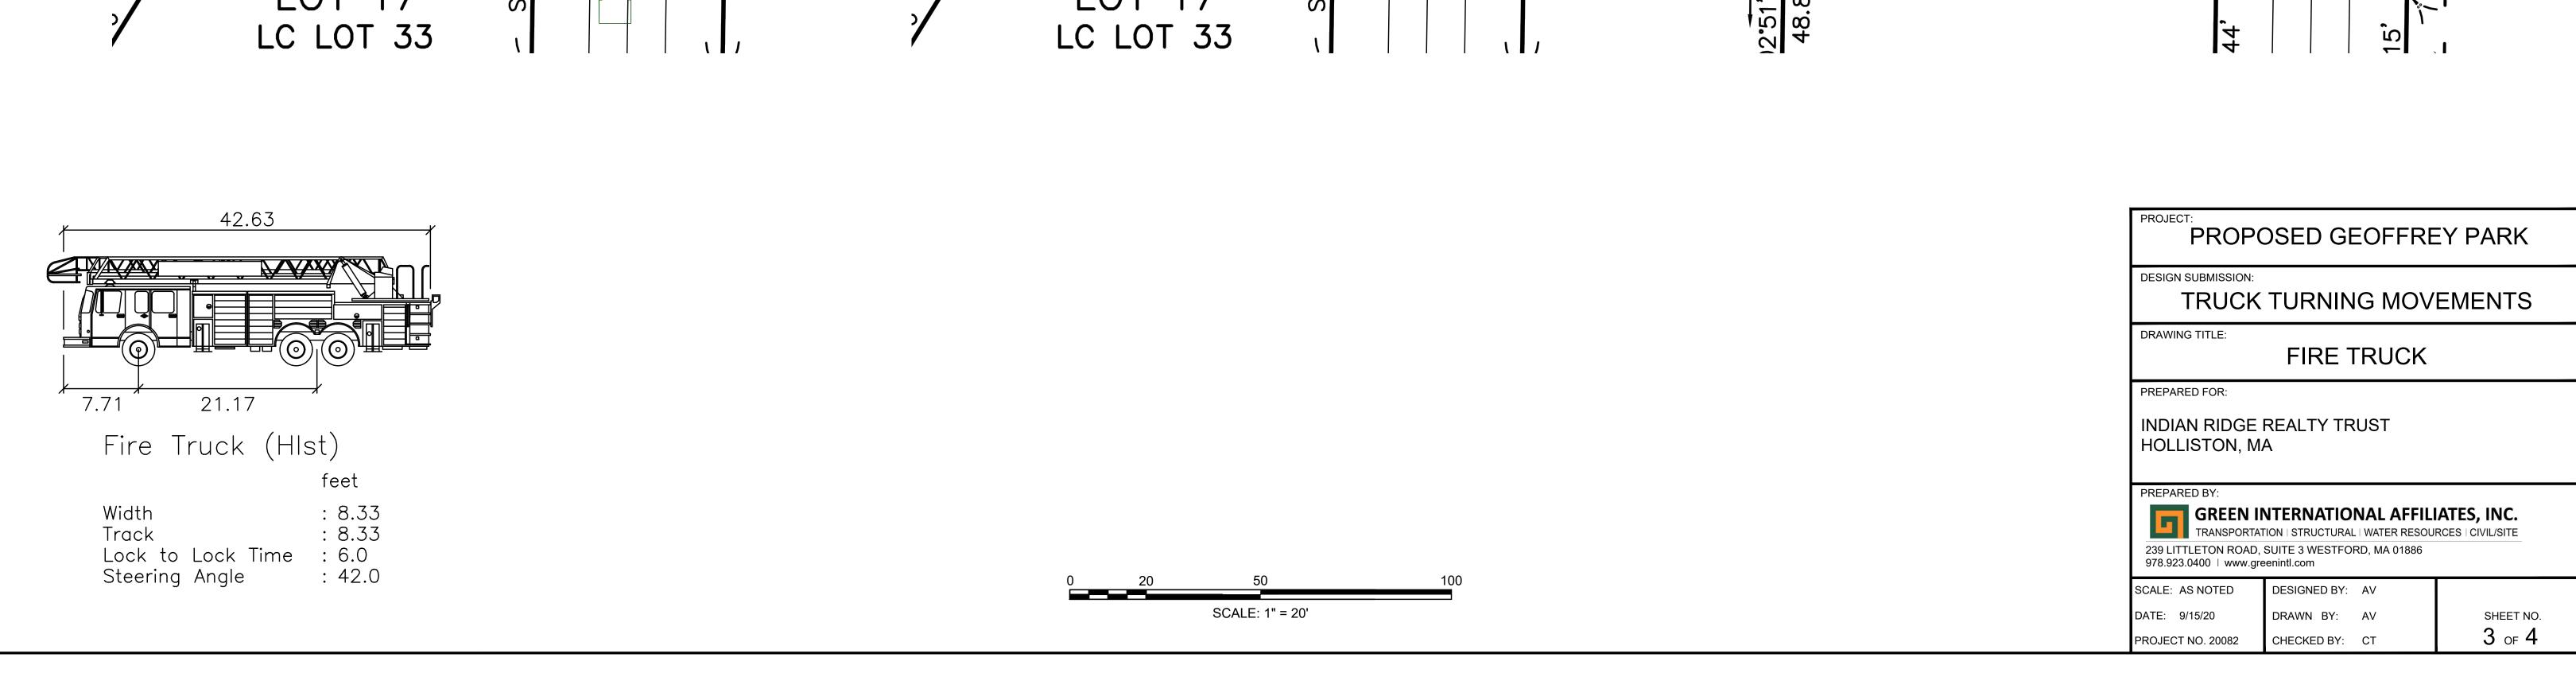

Fire Truck (HIst)

Width : 8.33
Track : 8.33

Lock to Lock Time : 6.0 Steering Angle : 42.0

PROPOSED GEOFFREY PARK

DESIGN SUBMISSION:

TRUCK TURNING MOVEMENTS

DRAWING TITLE:

FIRE TRUCK

PREPARED FOR:

INDIAN RIDGE REALTY TRUST HOLLISTON, MA

PREPARED BY:

GREEN INTERNATIONAL AFFILIATES, INC.

TRANSPORTATION | STRUCTURAL | WATER RESOURCES | CIVIL/SITE

239 LITTLETON ROAD, SUITE 3 WESTFORD, MA 01886

978.923.0400 | www.greenintl.com

| SCALE: AS NOTED   | DESIGNED BY: | AV |           |
|-------------------|--------------|----|-----------|
| DATE: 9/15/20     | DRAWN BY:    | AV | SHEET NO. |
| PROJECT NO. 20082 | CHECKED BY:  | СТ | 4 of 4    |