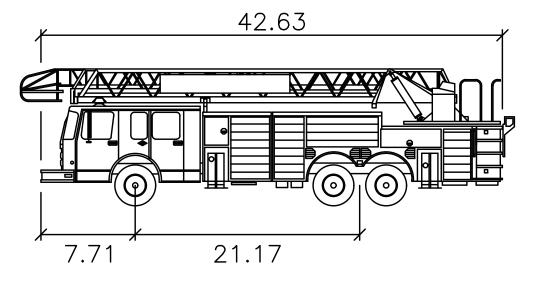

Fire Truck (HIst)

Width : 8.33
Track : 8.33

Lock to Lock Time : 6.0 Steering Angle : 42.0

PROPOSED GEOFFREY PARK

DESIGN SUBMISSION:

TRUCK TURNING MOVEMENTS

DRAWING TITLE:

FIRE TRUCK