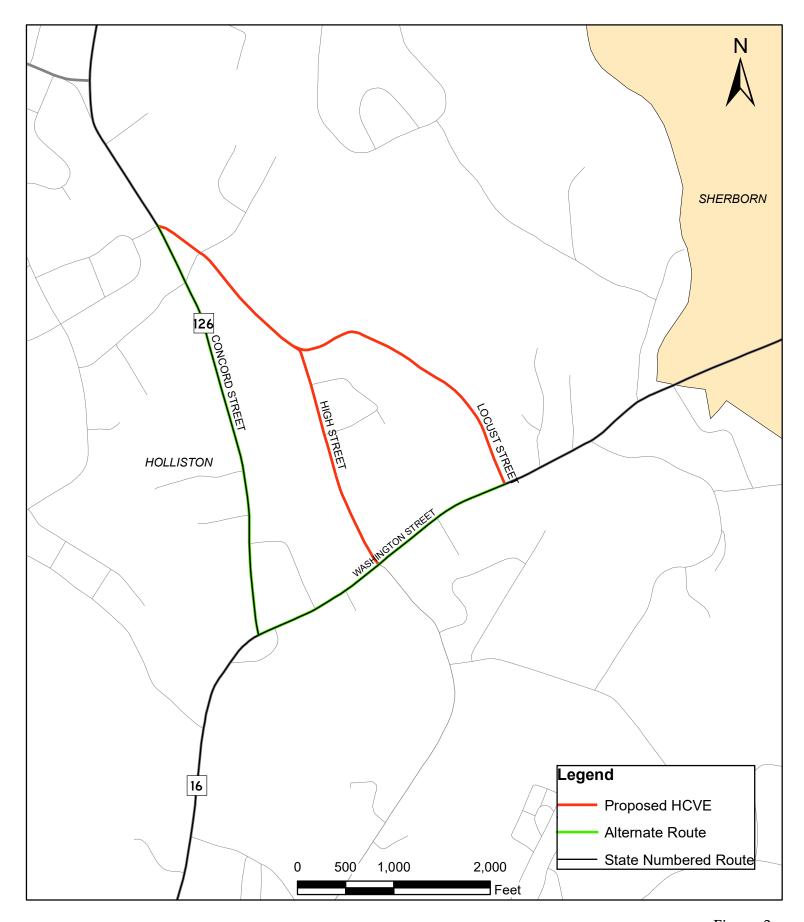

The location of the proposed HCVE along South Street and Clark Street and its alternate route are depicted in Figure 1. As the proposed HCVEs along Railroad Street, Woodland Street, Bullard Street, Fiske Street, and Lowland Street are contiguous and share alternate routes, the proposed HCVEs and alternate for these roadways are depicted collectively in Figure 2. Similarly, the proposed HCVEs along High Street and Locust Street are shown collectively in Figure 3.

# **High Street**

High Street extends approximately 0.85 miles between Washington Street (Route 16) to the south and Concord Street (Route 126) to the north. High Street is classified as an Urban Collector and is under Town of Holliston jurisdiction. Land use along the roadway is primarily single-family residential. High Street terminates at Concord Street (Route 126) at a STOP-sign controlled "T" intersection. The southern terminus of High Street at Washington Street (Route 16) is signalized; High Street then continues south as Woodland Street. The intermediate intersections of High Street at Jennings Road and High Street at Locust Street are all-way STOP controlled. Sight distance at the High Street approach to its intersection with Concord Street (Route 126) is obscured by existing vegetation and the geometry of the approach. An existing 24-hour HCVE is on file for High Street (Permit #E-B-136-7069); however, based on previous correspondence between the Town and MassDOT it is not clear if the Town followed the proper HCVE study process.

### Alternate Route

The preferred alternate route for northbound heavy commercial vehicles follows Washington Street (Route 16) west from the High Street intersection to Concord Street (Route 126), then north on Concord Street (Route 126) to the High Street intersection. The alternate route southbound follows the same streets in reverse order. The alternate route is located entirely within the Town of Holliston and entirely follows State numbered routes. The portion of Washington Street (Route 16) along the alternate route is under Town of Holliston jurisdiction. The portion of Concord Street (Route 126) along the alternate route is under Town of Holliston jurisdiction for approximately 900 feet from Washington Street (Route 16) to Baker Street, and under MassDOT jurisdiction from Baker Street to High Street.

### **Locust Street**

Locust Street extends approximately 0.55 miles between Washington Street (Route 16) to the south and High Street to the north. Locust Street is classified as a Local Street and is under Town of Holliston jurisdiction. Land use along the roadway is primarily single-family residential. Locust Street terminates at Washington Street (Route 16) at a STOP-sign controlled "T" intersection. Its northern terminus with High Street is an all-way STOP controlled intersection. No other traffic controls are present along the corridor. An existing 24-hour HCVE is on file for High Street; however, based on previous correspondence between the Town and MassDOT it is not clear if the Town followed the proper HCVE study process.

### **Alternate Route**

As previously noted, the proposed HCVE along Locust Street is contiguous with proposed HCVE along High Street. The preferred alternate route for northbound heavy commercial vehicles follows Washington Street (Route 16) west from the Locust Street intersection to Concord Street (Route 126), then north on Concord Street (Route 126) to the High Street intersection. The alternate route southbound follows the same streets in reverse order. The alternate route is located entirely within the Town of Holliston and entirely follows State numbered routes. The portion of Washington Street (Route 16) along the alternate route is under Town of Holliston jurisdiction. The portion of Concord Street (Route 126) along the alternate route is under Town of Holliston jurisdiction for approximately 900 feet from Washington Street (Route 16) to Baker