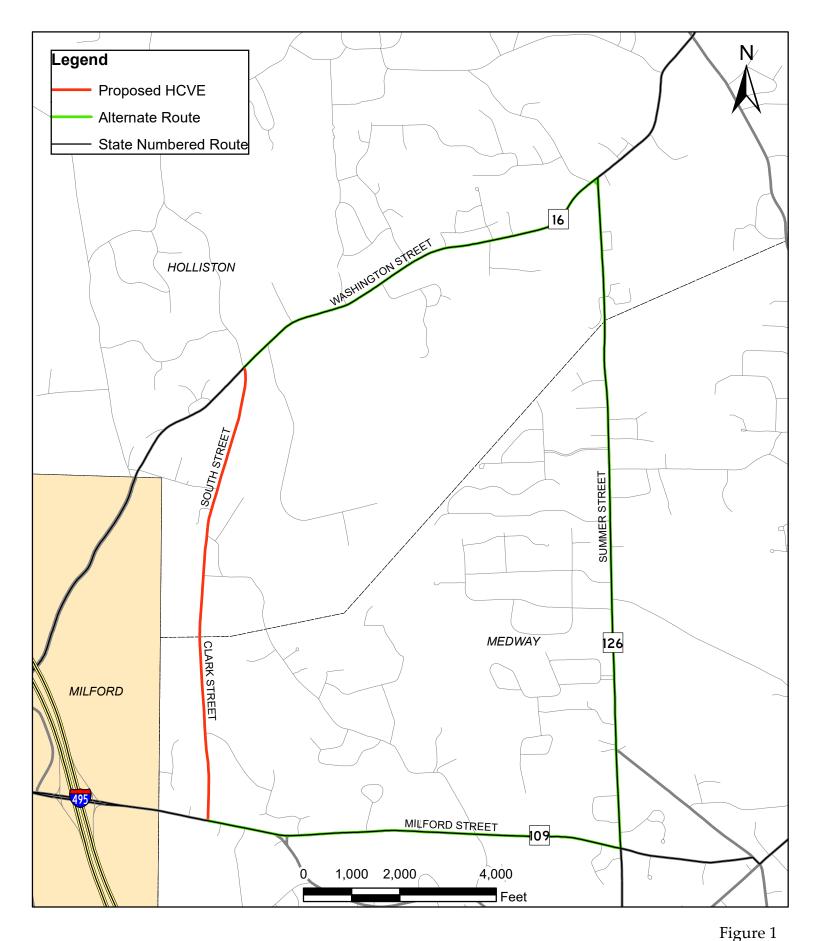

The location of the proposed HCVE along South Street and Clark Street and its alternate route are depicted in Figure 1. As the proposed HCVEs along Railroad Street, Woodland Street, Bullard Street, Fiske Street, and Lowland Street are contiguous and share alternate routes, the proposed HCVEs and alternate for these roadways are depicted collectively in Figure 2. Similarly, the proposed HCVEs along High Street and Locust Street are shown collectively in Figure 3.

### **South Street**

South Street extends approximately 1.1 miles, from Washington Street (Route 16) to the north to the Medway Town Line to the south. In Medway, the roadway continues south as Clark Street for 0.7 miles to Milford Street (Route 109). South Street is classified as a Local Street and is under the jurisdiction of the Town of Holliston, while Clark Street is a Local Street under the jurisdiction of the Town of Medway. Land use along the roadway is primarily single-family residential. Kampersal Field, a baseball and softball facility, is located at the southeast corner of South Street and Kampersal Road. The intersection of South Street with Fisher Street, located approximately 0.8 miles south of Washington Street, is all-way STOP controlled. The Upper Charles Rail Trail crosses South Street approximately 75 feet north of the Fisher Street intersection; Rectangular Rapid Flashing Beacons (RRFBs) are provided at the crossing.

### Alternate Route

The preferred alternate route for northbound heavy commercial vehicles follows Milford Street (Route 109) east from the Clark Street intersection in the Town of Medway and north on Summer Street (Route 126) in the Towns of Medway and Holliston to Washington Street in the Town of Holliston. The alternate route southbound follows the same streets in reverse order. Although the alternate route is not located entirely within the Town of Holliston, it entirely follows State numbered routes. Milford Street (Route 109) and the portion of Summer Street (Route 126) in the Town of Medway are under Town of Medway jurisdiction. The portion of Summer Street (Route 126) in the Town of Holliston is under Town of Holliston jurisdiction, and the portion of Washington Street (Route 16) along the alternate route is under MassDOT jurisdiction. A letter of support from the Town of Medway is attached to this request.