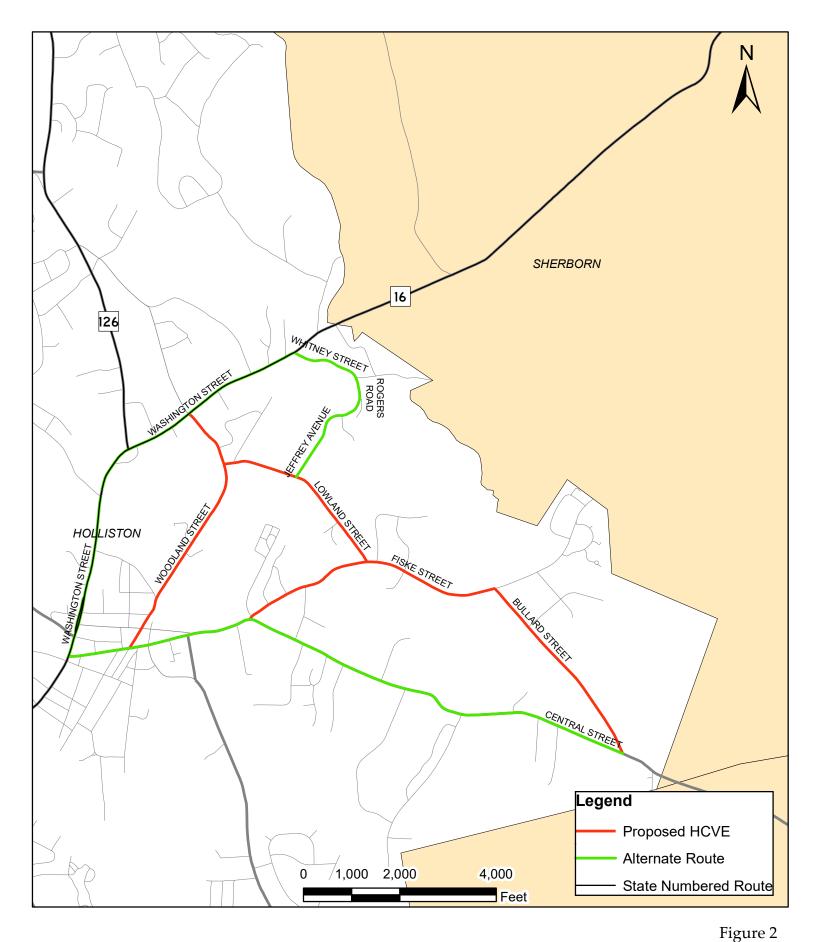

The location of the proposed HCVE along South Street and Clark Street and its alternate route are depicted in Figure 1. As the proposed HCVEs along Railroad Street, Woodland Street, Bullard Street, Fiske Street, and Lowland Street are contiguous and share alternate routes, the proposed HCVEs and alternate for these roadways are depicted collectively in Figure 2. Similarly, the proposed HCVEs along High Street and Locust Street are shown collectively in Figure 3.

## Railroad Street/Woodland Street

Railroad Street extends approximately 0.35 miles between Exchange Street to the south and Linden Street to the north. The roadway continues north as Woodland Street for approximately 0.85 miles to a signalized four-way intersection with Washington Street (Route 16). North of Washington Street, the roadway continues as High Street. The proposed HCVE extends approximately 1.1 miles along Railroad Street and Woodland Street, from the intersection of Railroad Street and Central Street on the south to the intersection of Woodland Street and Washington Street (Route 16) on the north.

# **Alternate Route**

The preferred alternate route for northbound heavy commercial vehicles follows Central Street west from the Railroad Street intersection and Washington Street (Route 16) north to the Woodland Street intersection. The alternate route southbound follows the same streets in reverse order. The proposed alternate route is entirely within the Town of Holliston and is under Town of Holliston jurisdiction.

# Alternate Route

As previously noted, the proposed HCVE along Bullard Street is contiguous with proposed HCVEs along Fiske Street, Lowland Street, Woodland Street, and Railroad Street. The preferred alternate route for northbound heavy commercial vehicles for the combined HCVE follows Central Street west from the Bullard Street intersection and Washington Street (Route 16) north to the Woodland Street intersection. The proposed alternate route is entirely within the Town of Holliston and is under Town of Holliston jurisdiction.

# **Alternate Route**

As previously noted, the proposed HCVE along Fiske Street is contiguous with proposed HCVEs along Bullard Street, Lowland Street, Woodland Street, and Railroad Street. The preferred alternate route for northbound heavy commercial vehicles for the combined HCVE follows Central Street west from the Bullard Street intersection and Washington Street (Route 16) north to the Woodland Street intersection. The proposed alternate route is entirely within the Town of Holliston and is under Town of Holliston jurisdiction.

# **Alternate Route**

As previously noted, the proposed HCVE along Lowland Street is contiguous with proposed HCVEs along Bullard Street, Fiske Street, Woodland Street, and Railroad Street. The preferred alternate route for northbound heavy commercial vehicles for the combined HCVE follows Central Street west from the Bullard Street intersection and Washington Street (Route 16) north to the Woodland Street intersection. In addition, heavy commercial vehicle traffic would access the Lowland Industrial Park via Jeffrey Avenue, Rogers Road, and Whitney Street to Washington Street (Route 16). The proposed alternate routes are entirely within the Town of Holliston and are under Town of Holliston jurisdiction.