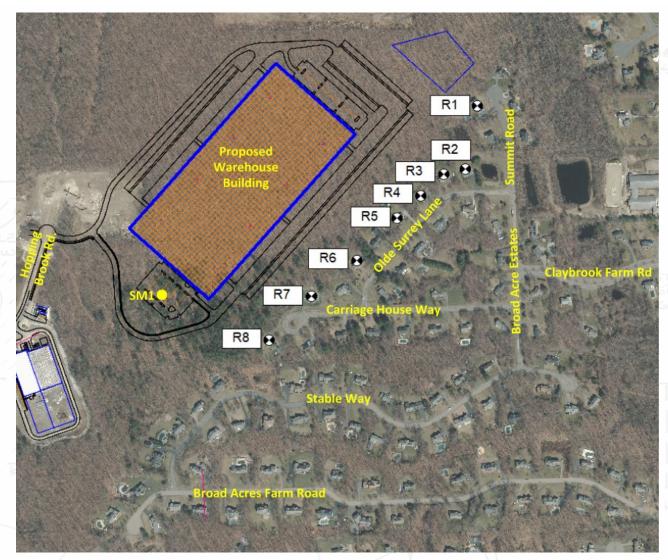

#### **Proposed Warehouse Sound Analysis Hopping Brook Industrial Park** 555 Hopping Brook Road, Holliston, MA

### Stationary Source Sound

| Stationary<br>Sources          | R1 | PL1 | R2 | PL2 | R3 | PL3 | R4 | PL4 | R5 | PL5 | R6 | PL6 | R7 | PL7 | R8 | PL8 | R9 | PL9 | R10 | PL10 |
|--------------------------------|----|-----|----|-----|----|-----|----|-----|----|-----|----|-----|----|-----|----|-----|----|-----|-----|------|
|                                |    |     |    |     |    |     |    |     |    |     |    |     |    |     |    |     |    |     |     |      |
| Warehouse interior equipment   | 27 | 26  | 28 | 27  | 29 | 27  | 29 | 27  | 29 | 28  | 31 | 29  | 32 | 29  | 31 | 29  | 19 | 26  | 17  | 25   |
| Rooftop make-up air unit       | 24 | 20  | 28 | 24  | 29 | 21  | 29 | 22  | 30 | 24  | 33 | 27  | 34 | 28  | 32 | 28  | 21 | 28  | 22  | 26   |
| Emergency generator            | 9  | 10  | 10 | 10  | 10 | 11  | 11 | 11  | 11 | 12  | 12 | 13  | 13 | 13  | 12 | 12  | 23 | 32  | 25  | 23   |
| Total Continuous               | 29 | 27  | 31 | 29  | 32 | 28  | 32 | 28  | 33 | 30  | 35 | 31  | 36 | 32  | 35 | 32  | 26 | 34  | 27  | 29   |
| Holliston 2015 Zoning<br>Bylaw | 50 |     |    |     |    |     |    |     |    |     |    |     |    |     |    |     |    |     |     |      |
| Holliston 2019 Zoning<br>Bylaw | 40 |     |    |     |    |     |    |     |    |     |    |     |    |     |    |     |    |     |     |      |
| MassDEP<br>Noise Policy        | 40 |     |    |     |    |     |    |     |    |     |    |     |    |     |    |     |    |     |     |      |
| Medway<br>Zoning Bylaw         |    |     |    |     |    |     |    |     |    | 4   | 5  |     |    |     |    |     |    |     |     |      |

Table 1. Summary of stationary equipment sound levels at 2<sup>nd</sup> floor receptors locations R1-R10 and property line locations PL1-PL10, and applicable limits Proposed Warehouse, 555 Hopping Brook Road, Hollistion, MA