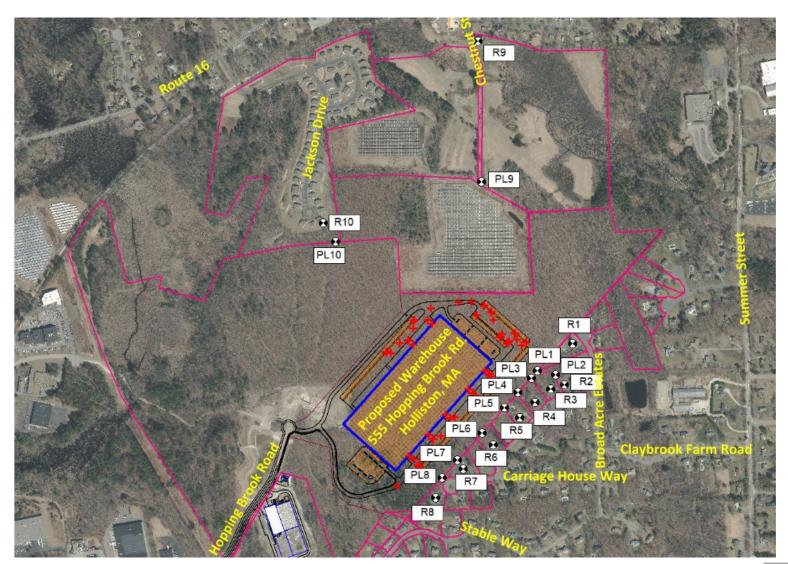

#### Added Receptor Locations R9 & R10

Gregory C. Tocci, P.E., INCE Bd. Cert. Cavanaugh Tocci, Sudbury, Massachusetts

March 18, 2021

# 56 Chestnut (R9), Jackson Dr. (R10)

### Stationary Source Sound

| Stationary<br>Sources          | R1 | PL1 | R2 | PL2 | R3 | PL3 | R4 | PL4 | R5 | PL5 | R6 | PL6 | R7 | PL7 | R8 | PL8 | R9 | PL9 | R10 | PL10 |
|--------------------------------|----|-----|----|-----|----|-----|----|-----|----|-----|----|-----|----|-----|----|-----|----|-----|-----|------|
|                                |    |     |    |     |    |     |    |     |    |     |    |     |    |     |    |     |    |     |     |      |
| Warehouse interior equipment   | 27 | 26  | 28 | 27  | 29 | 27  | 29 | 27  | 29 | 28  | 31 | 29  | 32 | 29  | 31 | 29  | 19 | 26  | 17  | 25   |
| Rooftop make-up air unit       | 24 | 20  | 28 | 24  | 29 | 21  | 29 | 22  | 30 | 24  | 33 | 27  | 34 | 28  | 32 | 28  | 21 | 28  | 22  | 26   |
| Emergency generator            | 9  | 10  | 10 | 10  | 10 | 11  | 11 | 11  | 11 | 12  | 12 | 13  | 13 | 13  | 12 | 12  | 23 | 32  | 25  | 23   |
| Total Continuous               | 29 | 27  | 31 | 29  | 32 | 28  | 32 | 28  | 33 | 30  | 35 | 31  | 36 | 32  | 35 | 32  | 26 | 34  | 27  | 29   |
| Holliston 2015 Zoning<br>Bylaw | 50 |     |    |     |    |     |    |     |    |     |    |     |    |     |    |     |    |     |     |      |
| Holliston 2019 Zoning<br>Bylaw | 40 |     |    |     |    |     |    |     |    |     |    |     |    |     |    |     |    |     |     |      |
| MassDEP<br>Noise Policy        | 40 |     |    |     |    |     |    |     |    |     |    |     |    |     |    |     |    |     |     |      |
| Medway<br>Zoning Bylaw         |    |     |    |     |    |     |    |     |    | 4   | 5  |     |    |     |    |     |    |     |     |      |

Table 1. Summary of stationary equipment sound levels at 2<sup>nd</sup> floor receptors locations R1-R10 and property line locations PL1-PL10, and applicable limits Proposed Warehouse, 555 Hopping Brook Road, Hollistion, MA

### **Mobile Source Sound**

| Transient Sources   | R1 | PL1 | R2 | PL2 | R3 | PL3 | R4 | PL4 | R5 | PL5 | R6 | PL6 | R7 | PL7 | R8 | PL8 | R9 | PL9 | R10 | PL10 |
|---------------------|----|-----|----|-----|----|-----|----|-----|----|-----|----|-----|----|-----|----|-----|----|-----|-----|------|
| Truck high idle     | 36 | 37  | 36 | 36  | 37 | 36  | 38 | 35  | 38 | 37  | 38 | 37  | 39 | 37  | 38 | 39  | 30 | 37  | 28  | 34   |
| Backup alarm, tonal | 35 | 37  | 34 | 34  | 36 | 36  | 35 | 37  | 35 | 36  | 37 | 36  | 40 | 38  | 38 | 40  | 30 | 34  | 25  | 34   |
| Truck pass-by       | 41 | 42  | 41 | 41  | 42 | 41  | 41 | 41  | 43 | 41  | 43 | 43  | 44 | 43  | 43 | 44  | 33 | 42  | 31  | 38   |
| Truck accelerating  | 36 | 36  | 36 | 36  | 37 | 37  | 37 | 37  | 38 | 37  | 41 | 40  | 43 | 43  | 46 | 45  | 24 | 28  | 23  | 25   |
| Trailer disconnect  | 47 | 47  | 47 | 46  | 48 | 47  | 48 | 46  | 48 | 47  | 49 | 47  | 49 | 48  | 49 | 49  | 41 | 47  | 38  | 44   |

Table 2. Summary of maximum transient sound levels at 2<sup>nd</sup> floor receptors locations R1-R10 and property line locations PL1-PL10 Proposed Warehouse, 555 Hopping Brook Road, Hollistion, MA