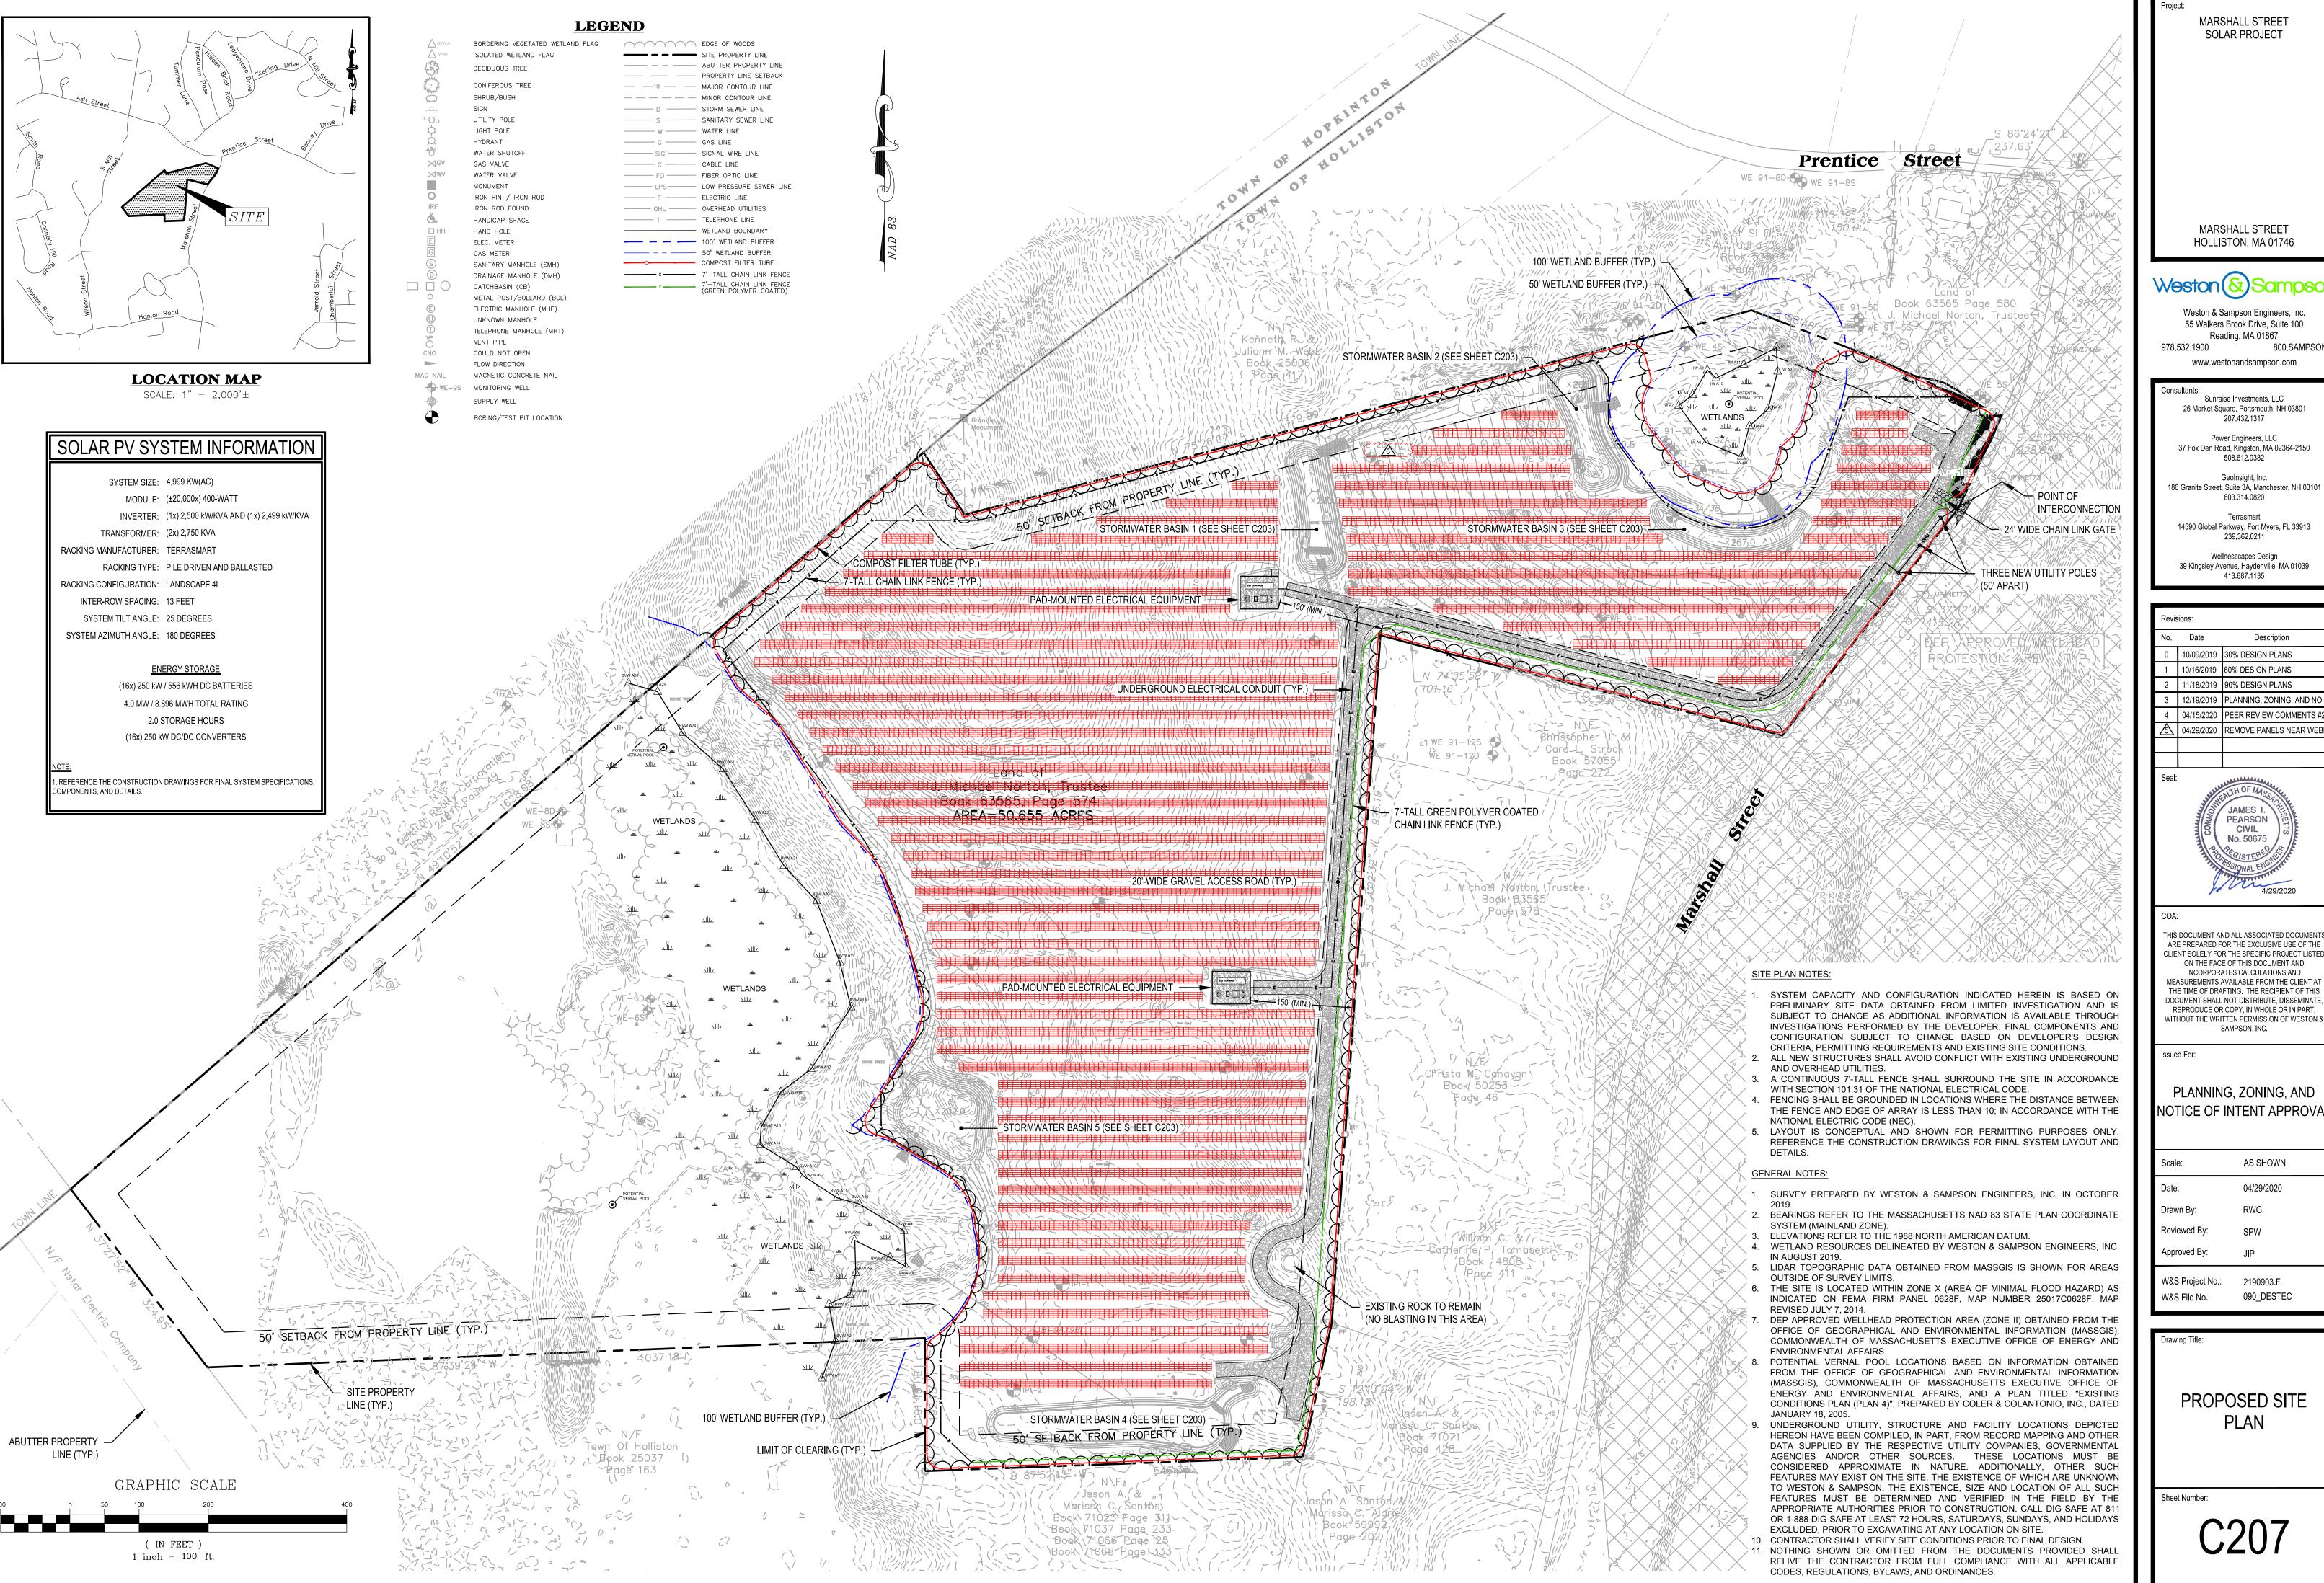

MARSHALL STREET

MARSHALL STREET

Weston & Sampson Engineers, Inc. 55 Walkers Brook Drive, Suite 100

37 Fox Den Road, Kingston, MA 02364-2150

186 Granite Street, Suite 3A, Manchester, NH 03101

14590 Global Parkway, Fort Myers, FL 33913

39 Kingsley Avenue, Haydenville, MA 01039

| Revis   | sions:     |                           |
|---------|------------|---------------------------|
| No.     | Date       | Description               |
| 0       | 10/09/2019 | 30% DESIGN PLANS          |
| 1       | 10/16/2019 | 60% DESIGN PLANS          |
| 2       | 11/18/2019 | 90% DESIGN PLANS          |
| 3       | 12/19/2019 | PLANNING, ZONING, AND NOI |
| 4       | 04/15/2020 | PEER REVIEW COMMENTS #2   |
| <u></u> | 04/29/2020 | REMOVE PANELS NEAR WEBB   |
|         |            |                           |
|         |            |                           |

THIS DOCUMENT AND ALL ASSOCIATED DOCUMENTS ARE PREPARED FOR THE EXCLUSIVE USE OF THE CLIENT SOLELY FOR THE SPECIFIC PROJECT LISTED ON THE FACE OF THIS DOCUMENT AND

MEASUREMENTS AVAILABLE FROM THE CLIENT A THE TIME OF DRAFTING. THE RECIPIENT OF THIS DOCUMENT SHALL NOT DISTRIBUTE, DISSEMINATE REPRODUCE OR COPY, IN WHOLE OR IN PART, WITHOUT THE WRITTEN PERMISSION OF WESTON &

PLANNING, ZONING, AND

AS SHOWN

PROPOSED SITE