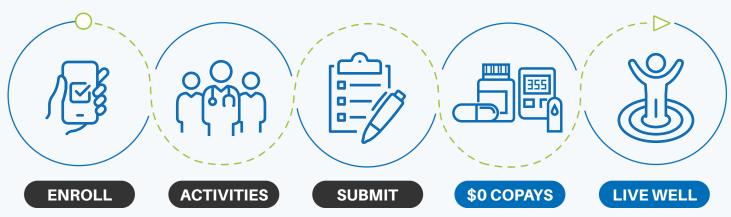

## **How The Diabetes Program Works**

**Enroll** Go to GoodHealthGateway.com or call the HelpLine at 800.643.8028.

**Activities** See your doctors and complete important diabetes labs and exams that help

you monitor your condition.

**Submit** Send us documentation showing you completed your activities.

\$0 Copays Get your diabetes medications and supplies like glucometers, lancets,

test strips, and continuous glucose monitor supplies for \$0 copays.

Live Well Live a healthy life, and know we're here for you when you need us.