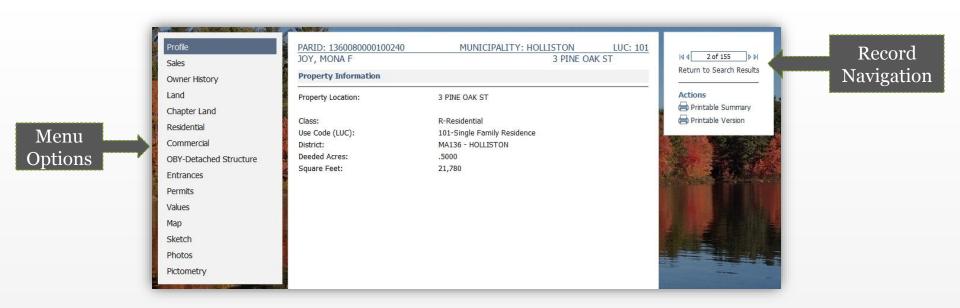

## • Browsing Property Details

Once you perform a desired search, you may view details about any of the properties in the Result grid. Select a property from your search results to view property record details. A Summary page opens with various details about the given parcel (Owner, Location, Sales, etc.).

- 1. Menu Options: on the left, provide additional record details (Addresses, Owners, Building characteristics, Maps, Pictometry, etc.). Click any category to navigate to that level of detail.
- 2. Record Navigation: on the right, allows you to view other properties from your search results. Click the arrows to view the next or previous record in the list. You may also return to your search results by clicking "Return to Search Results".

# PUBLIC SEARCH SITE Additional property record features

- Actions
- 1. Printable Summary: generates a printable summary of the all datalets in menu option.
- 2. Printable Version: generates a printable version of the menu option that you are currently viewing.

| P |               |                           |                                              |               |                                           |
|---|---------------|---------------------------|----------------------------------------------|---------------|-------------------------------------------|
| 1 | Profile       | PARID: 1360080000100240   | MUNICIPALITY: HOLLIS                         |               |                                           |
| I | Sales         | JOY, MONA F               |                                              | 3 PINE OAK ST | I4 4 2 of 155<br>Peturn to Search Results |
|   | Owner History | Property Information      |                                              |               |                                           |
|   | Land          | Property Location:        | 3 PINE OAK ST                                |               | Actions                                   |
|   | Chapter Land  |                           |                                              | Actions       | Printable Summary                         |
|   | Residential   | Class:<br>Use Code (LUC): | R-Residential<br>101-Single Family Residence |               | 🖨 Printable Version                       |
| 1 | 'ammarcial    |                           |                                              |               |                                           |