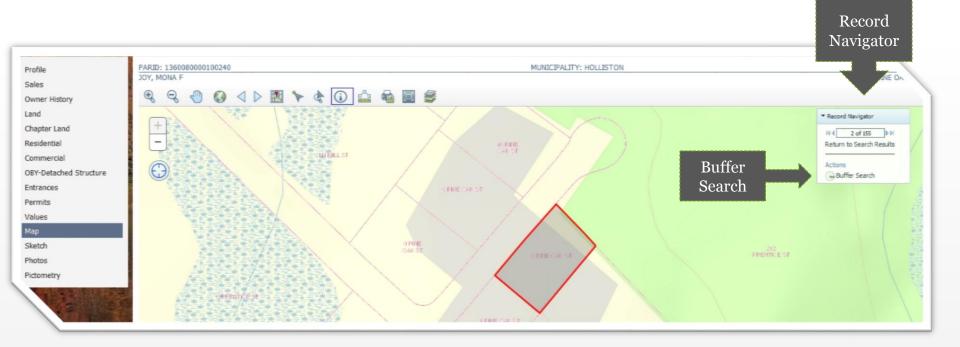

## • Map

Use this to locate a map for a parcel after selecting an individual parcel from any search result.

- 1. Record Navigation: on the right, allows you to view other property maps from your search results. Click the arrows to view the next or previous record in the list. You may also return to your search results by clicking "Return to Search Results".
- 2. Buffer Search: Allows user to draw a radius around a parcel to find other neighboring parcels.

# PUBLIC SEARCH SITE How to navigate the map

# • Map

The map menu option displays a view of the selected parcel, with the parcel highlighted. The view can be adjusted using the map tools (hover your selection arrow over any button above the map to view a tooltip description).