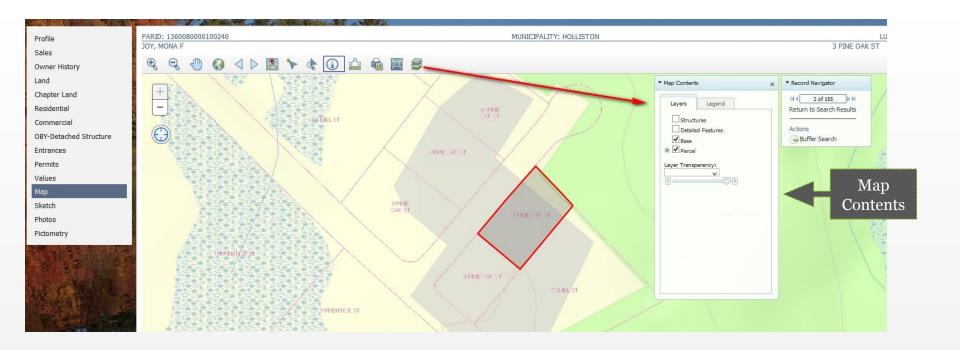

# PUBLIC SEARCH SITE How to navigate the map

## • Map Contents

The map contents box allows you to select (turn on) information (layers) you wish to view on the map in relation to your selected parcel. Click the "+" next to a layer to view additional options to select/deselect. The "x" in the upper right corner of this box closes this tool, however it can be reopened using the Map Contents tool in the tool bar across the top of the map image.